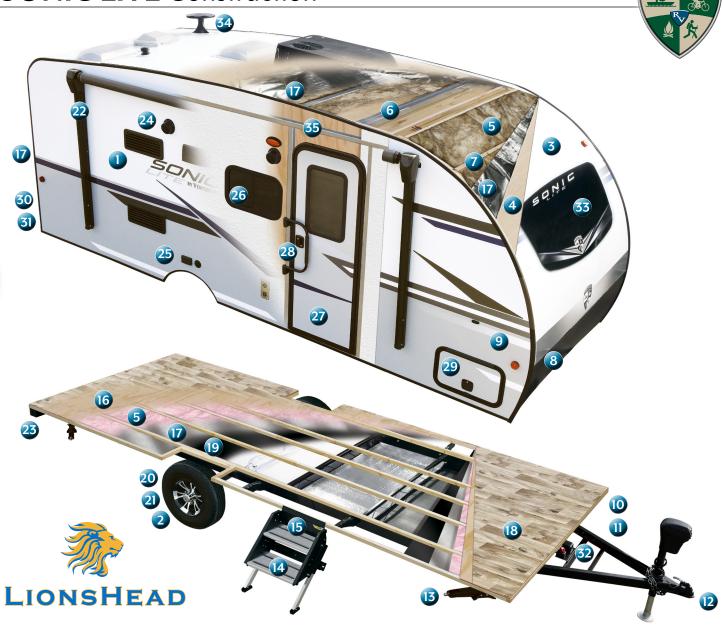

## **SONIC LITE** Construction

- Azdel RV composite panels are used in place of lauan plywood, thus providing less weight, better insulating properties and sound deadening, water and moisture resistance, and no formaldehyde or other toxic chemicals used
- 2. LionsHead 14" or 15" Nitrogen-filled radial tires (VBF) First year "No Excuses Warranty", 2-Year complimentary roadside assistance, 5-year warranty on radial ST tires and lifetime structural warranty on all wheels
- 3. One-piece seamless fiberglass roof from front profile to rear bumper
- 4. Construction board
- 5. R-14 Residential fiberglass insulation
- 6. Aluminum roof rafters
- 7. Aerodynamic front profile 2" x 3" wood
- 8. Diamond plate rock guard
- 9. Two-tone grey/white infused fiberglass
- 10. Easy-view LP tank cover
- 11. (1) 20 LB LP tank (easy to exchange)
- 12. NXG frame
- 13. Secure Stance angle stabilizer jacks
- 14. Flip-up aluminum Trek step
- 15. Blue LED stairwell safety light

- 16. 5/8" Tongue & groove plywood floor decking
- 17. Radiant foil barrier
- 18. Beauflor linoleum w/7-year limited warranty
- 19. Darco moisture barrier
- 20. Single axles w/self-adjusting brakes
- 21. Aluminum rims (optional)
- 22. Power awning w/LED lighting
- 23. Tucked square bumper (sewer hose storage)
- 24. (2) Exterior marine grade speakers
- 25. 110V Outlet & TV hookups
- 26. Tinted safety glass windows
- 27. Friction-hinged radius entry door w/ScreenShot screen door
- 28. Swing-away grab handle
- 29. Slam latch baggage doors w/magnetic catches
- 30. Prep for backup camera
- 31. Prep for solar
- 32. Battery disconnect switch
- 33. Automotive aerodynamic front window
- 34. Omni directional antenna w/WIFI prep
- 35. Aluminum-framed sidewalls