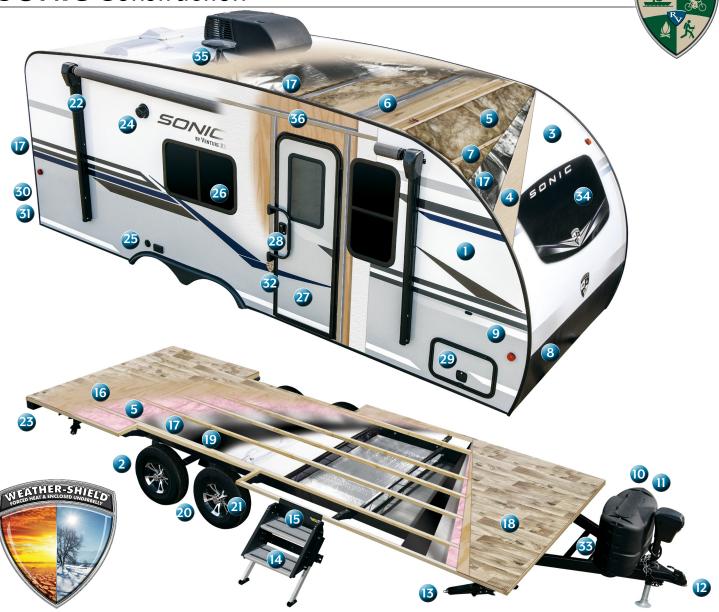

## **SONIC** Construction

- Azdel RV composite panels are used in place of lauan plywood, thus providing less weight, better insulating properties and sound deadening, water and moisture resistance, and no formaldehyde or other toxic chemicals used
- LionsHead 14" or 15" Nitrogen-filled radial tires (VBF) –
  First year "No Excuses Warranty", 2-Year complimentary
  roadside assistance, 5-year warranty on radial ST tires
  and lifetime structural warranty on all wheels
- 3. One-piece seamless fiberglass roof from front profile to rear bumper
- 4. Construction board
- 5. R-14 Residential fiberglass insulation
- 6. Aluminum roof rafters
- 7. Aerodynamic front profile 2" x 3" wood
- 8. Diamond plate rock guard
- 9. Two-tone grey/white infused fiberglass
- 10. Easy-view LP tank cover
- 11. (2) 20 LB LP tanks (easy to exchange)
- 12. Norco BAL huck-bolted NXG frame
- 13. Secure Stance angle stabilizer jacks
- 14. Flip-up aluminum Trek step
- 15. Blue LED appearance lights
- 16. 5/8" Tongue & groove plywood floor decking

- 17. Radiant foil barrier
- 18. Beauflor linoleum flooring w/7-year limited warranty
- 19. Darco moisture barrier
- 20. Tandem axles w/self-adjusting brakes
- 21. Aluminum rims (optional)
- 22. Power awning w/LED lighting (manual awning standard)
- 23. Tucked Square bumper (sewer hose storage)
- 24. (2) Exterior marine-grade speakers
- 25. 110V Outlet and TV hookups
- 26. Tinted safety glass windows
- 27. Friction-hinged radius entry door w/ScreenShot screen door
- 28. Swing-away grab handle
- 29. Slam latch baggage doors w/magnetic catches
- 30. Prep for backup camera
- 31. Prep for solar
- 32. Bottle opener/doggie tie-down
- 33. Battery disconnect
- 34. Automotive aerodynamic front window
- 35. Omni directional antenna
- 36. Aluminum-framed sidewalls