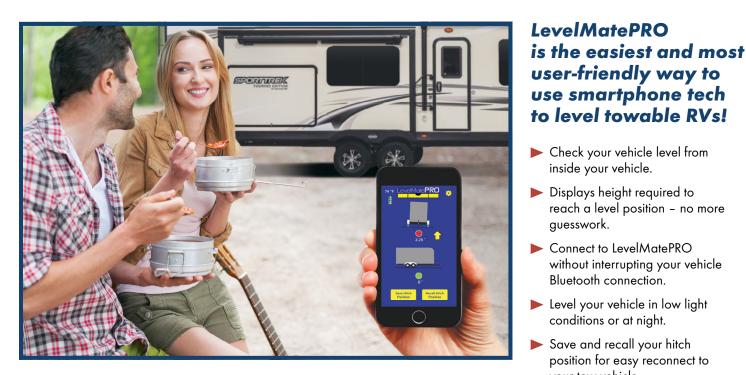

## LEVEL IT ON THE FIRST TRY LevelMatePRO calculates and displays the height

required to achieve a perfectly level position. An arrow is displayed to indicate where the height needs to be added, further simplifying what has traditionally been a lot of guesswork and very time consuming. Level using the height indicated, and when the red level indicator turns green... you're done!

late**PRO** 👩

**Patent Pending** 

EXCLUSIVE

TO VENTURE RU

- Displays height required to reach a level position - no more guesswork.
- Connect to LevelMatePRO without interrupting your vehicle Bluetooth connection.
- Level your vehicle in low light conditions or at night.
- Save and recall your hitch position for easy reconnect to your tow vehicle.