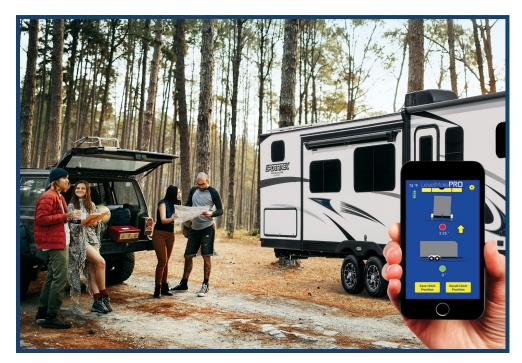

## LevelMatePRO is the easiest and most user-friendly way to use smartphone tech to level towable RVs!

- Check your vehicle level from inside your vehicle.
- Displays height required to reach a level position – no more guesswork.
- Connect to LevelMatePRO without interrupting your vehicle Bluetooth connection.
- Level your vehicle in low light conditions or at night.
- Save and recall your hitch position for easy reconnect to your tow vehicle.

## LEVEL IT ON THE FIRST TRY

LevelMatePRO calculates and displays the height required to achieve a perfectly level position. An arrow is displayed to indicate where the height needs to be added, further simplifying what has traditionally been a lot of guesswork and very time consuming. Level using the height indicated, and when the red level indicator turns green... you're done!