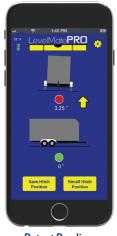

## LEVEL IT ON THE FIRST TRY

LevelMatePRO calculates and displays the height required to achieve a perfectly level position. An arrow is displayed to indicate where the height needs to be added, further simplifying what has traditionally been a lot of guesswork and very time consuming. Level using the height indicated, and when the red level indicator turns green... you're done!