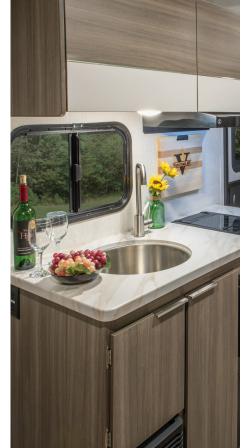

### INTERIOR

- ✓ 82" Ceiling Height (6' 10")
- ✓ 5/8" Plywood Floor Tongue & Groove 16" On Center
- ✓ Tankless Water Heater
- ✓ Entry Door Storage Shelf
- ✓ JBL Flip 5 Bluetooth Speaker
- ✔ Blackout Roller Shades
- ✓ Euro Style Cabinetry w/Self-Supporting Hinges
- ✓ Ent. System w/ Smart LED TV
- ✓ Level Mate Pro App Makes Leveling the RV Easy
- ✓ Large Single Bowl Under Mount Stainless Steel Sink w/ Cover
- ✓ Stor-More Night Stands w/ USB & 110V Outlets (VBF)
- ✓ Seamless and Easy to Clean Surfex Counter Tops