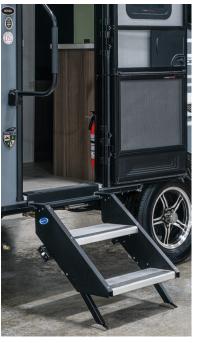

# **ULTRA-LITE TRAVEL TRAILERS**

**SCREEN DEFENDER** 

All Sonic Lites feature a solid flipup step and frictionhinged entry door with Screen Defender screen door.

The handy bottle opener can also be used as a pet-friendly tie down.

## **EXTERIOR**

- ✓ GoodYear Tires
- Dexter Axles
- ✓ BAL Powder Coated & Baked Frame
- ✓ Lamilux 4000 Aztec Grey High Gloss Fiberglass Sidewalls w/Azdel
- ✓ Fiberglass Roof w/ Watersheding Crown
- ✓ Fiberglass Front Cap w/ Automotive Windshield
- ✓ Slam Latch Insulated Baggage Doors w/ Magnetic Catch
- ✓ Aluminum Flip Up Solid Steps w/ Fold Away Grab Handle
- ✓ Weather Shield Radiant Foil Wrapped 360° 12V Heat Pad on Fresh Tank
- ✔ Power Awning w/ LED Light and Adjustable Arms
- ✓ Go Power 100 Watt Solar w/30 Amp Controller
- ✓ WiFi & Backup Camera Prep