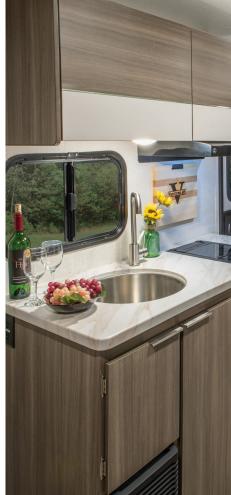

### INTERIOR

- ✓ 82" Ceiling Height (6' 10")
- ✓ 5/8" Plywood Floor Tongue & Groove 16" On Center
- ✓ Tankless Water Heater
- ✓ Entry Door Storage Shelf
- ✓ JBL Flip 5 Bluetooth Speaker
- ✔ Blackout Roller Shades
- ✓ Euro Style Cabinetry w/Self-Supporting Hinges
- ✓ Ent. System w/ Smart LED TV
- ✓ Level Mate Pro App Makes Leveling the RV Easy
- ✓ Large Single Bowl Under Mount Stainless Steel Sink w/ Cover
- ✓ Stor-More Night Stands w/ USB & 110V Outlets (VBF)
- ✓ Seamless and Easy to Clean Surfex Counter Tops