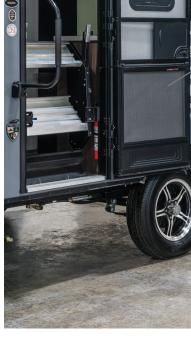

# **ULTRA-LITE TRAVEL TRAILERS**

**SCREEN DEFENDER** 

All Sonic Lites feature a solid flipup step and frictionhinged entry door with Screen Defender screen door.

The handy bottle opener can also be used as a pet-friendly tie down.

## **EXTERIOR**

- ✓ GoodYear Tires
- Dexter Axles
- ✓ BAL Powder Coated & Baked Frame
- ✓ Lamilux 4000 Aztec Grey High Gloss Fiberglass Sidewalls w/Azdel
- ✓ Fiberglass Roof w/ Watersheding Crown
- ✓ Fiberglass Front Cap w/ Automotive Windshield
- ✓ Slam Latch Insulated Baggage Doors w/ Magnetic Catch
- ✓ Aluminum Flip Up Solid Steps w/ Fold Away Grab Handle
- ✓ Weather Shield Radiant Foil Wrapped 360° 12V Heat Pad on Fresh Tank
- ✔ Power Awning w/ LED Light and Adjustable Arms
- ✓ Go Power 100 Watt Solar w/30 Amp Controller
- ✓ WiFi & Backup Camera Prep