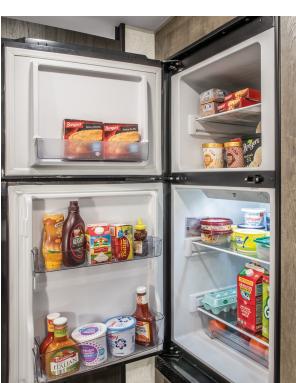

Standard: 8 CU FT double-door refrigerator. Maximized storage for added convenience.

Sonics feature Euro, twomaximum storage.

Drawers are concealed behind cabinet door for a clean modern design.

tone kitchen cabinetry for