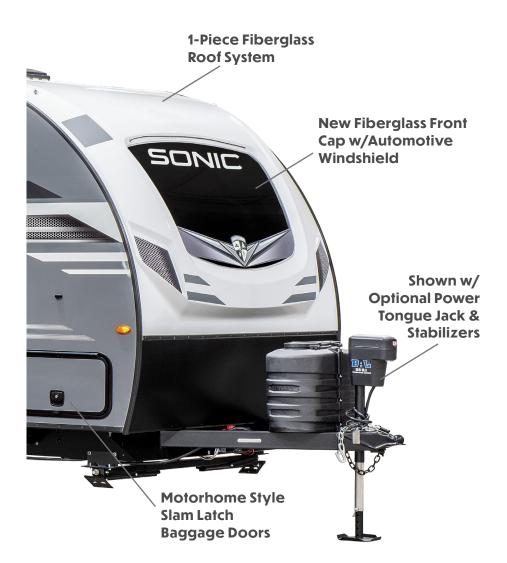

## **EXTERIOR**

- ✓ GoodYear Tires
- Dexter Axles
- ✓ BAL Powder Coated & Baked Frame
- ✓ Lamilux 4000 Aztec Grey High Gloss Fiberglass Sidewalls w/Azdel
- ✓ Fiberglass Roof w/ Watersheding Crown
- ✓ Fiberglass Front Cap w/ Automotive Windshield
- ✓ Slam Latch Insulated Baggage Doors w/ Magnetic Catch
- ✓ Aluminum Flip Up Solid Steps w/ Fold Away Grab Handle
- ✓ Weather Shield Radiant Foil Wrapped 360° 12V Heat Pad on Fresh Tank
- ✔ Power Awning w/ LED Light and Adjustable Arms
- ✓ Go Power 100 Watt Solar w/30 Amp Controller
- ✓ WiFi & Backup Camera Prep