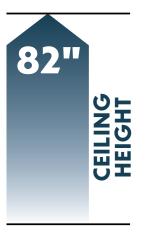

### INTERIOR

- ✓ 82" Ceiling Height & 71" Slide Room Height
- ✓ 5/8" Plywood Floor Tongue & Groove 16" On Center
- ✓ SafeTek Box w/ 110V & USB Charger
- ✔ Blackout Roller Shades
- ✓ Tankless On-Demand Water Heater
- ✓ Heirloom Maple & Antique White Cabinet Doors
- ✓ JBL Flip 5 Bluetooth Speaker and JBL Sound Bar
- ✓ RV Airflow System Improves A/C Airflow 40%
- ✓ Ent. System w/ Smart LED TV
- ✓ Seamless and Easy to Clean Surfex Counter Tops
- ✓ Serta Memory Foam 60" x 80" Queen Mattress
- ✓ StorMore Night Stands w/ USB & 110V Outlets
- ✓ Level Mate Pro App Makes Leveling the RV Easy