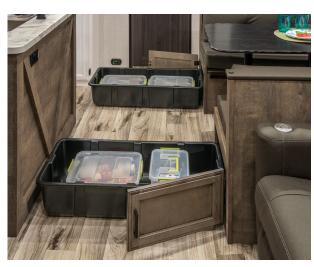

# LIGHTWEIGHT TRAVEL TRAILERS

Keep all your tech safe AND charged up with SafeTek.

Dinette storage tubs can be carried to the house for easier packing.

Flush floor slideouts (main slide). All linoleum, zero carpet.