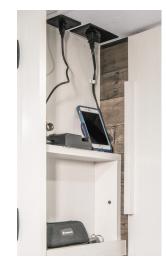

# LIGHTWEIGHT TRAVEL TRAILERS

Keep all your tech safe AND charged up with SafeTek.

Dinette storage tubs can be carried to the house for easier packing.

Flush floor slideouts (main slide). All linoleum, zero carpet.