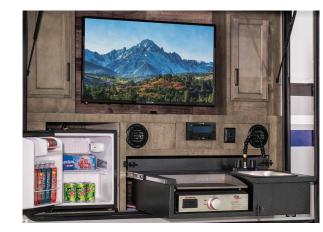

Heirloom Maple and Antique White hand glazed hardwood cabinet doors.

StorMore nightstands on each side of bed (CPAP size) with USB and 110v outlets.

Campfire Cafés bring the conveniences of inside cooking to the outside, and can feature a refrigerator, griddle, sink, TV, sound system and storage. 4 different designs.