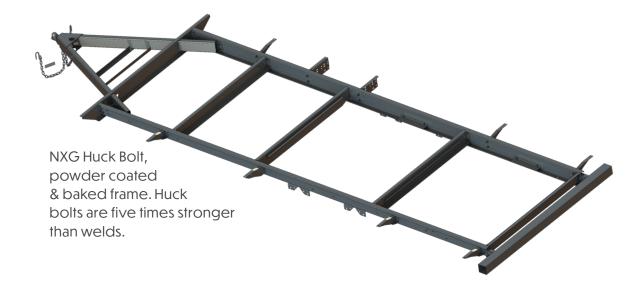

## **EXTERIOR**

- ✓ NXG Huck Bolt, Powder Coated & Baked Frame
- ✓ "AZDEL Onboard" Composite Fiberglass Sidewalls
- ✓ Lighted Power Tongue Jack
- ✓ Fiberglass Front Cap w/ Automotive Windshield
- ✓ Slam Latch Insulated Baggage Doors w/ Magnetic Catch
- ✓ Aluminum Flip Up Solid Steps w/ Fold Away Grab Handle
- ✓ Weather Shield Radiant Foil Wrapped 360°
- ✓ GoodYear Endurance Tires
- ✓ 250# Rated Frame Mount 2" Accessory Receiver
- ✓ One-Piece Dicor 'TUFFLEX' PVC Roof w/ Limited Lifetime Warranty
- ✓ Go Power 200 Watt Solar Panel w/30 Amp Controller
- Dexter Axles