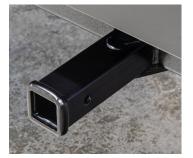

Exterior docking station and outdoor shower.

Motorhome-style slam latch baggage door with magnetic catches.

2" accessory hitch receiver with 250# capacity.

## **EXTERIOR**

- ✓ NXG Huck Bolt, Powder Coated & Baked Frame
- ✓ "AZDEL Onboard" Composite Fiberglass Sidewalls
- ✓ Lighted Power Tongue Jack
- ✓ Fiberglass Front Cap w/ Automotive Windshield
- ✓ Slam Latch Insulated Baggage Doors w/ Magnetic Catch
- ✓ Aluminum Flip Up Solid Steps w/ Fold Away Grab Handle
- ✓ Weather Shield Radiant Foil Wrapped 360°
- ✓ GoodYear Endurance Tires
- ✓ 250# Rated Frame Mount 2" Accessory Receiver
- ✓ One-Piece Dicor 'TUFFLEX' PVC Roof w/ Limited Lifetime Warranty
- ✓ Go Power 200 Watt Solar Panel w/30 Amp Controller
- Dexter Axles