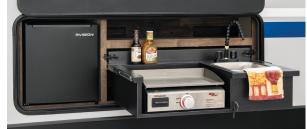

Heirloom Maple and Antique White hand glazed hardwood cabinet doors.

StorMore nightstands on each side of bed (CPAP size) with USB and 110v outlets.

Campfire Cafés bring the conveniences of inside cooking to the outside, and can feature a refrigerator, griddle, sink, TV, sound system and storage. 4 different designs.