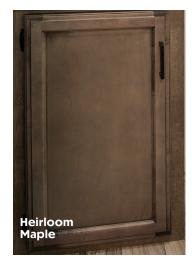

Heirloom Maple and Antique White hand glazed hardwood cabinet doors.

StorMore nightstands on each side of bed (CPAP size) with USB and 110v outlets.

Campfire Cafés bring the conveniences of inside cooking to the outside, and can feature a refrigerator, griddle, sink, TV, sound system and storage. 4 different designs.

### INTERIOR

- ✓ 82" Ceiling Height & 71" Slide Room Height
- ✓ 5/8" Plywood Floor Tongue & Groove 16" On Center
- ✓ SafeTek Box w/ 110V & USB Charger
- ✔ Blackout Roller Shades
- ✓ Tankless On-Demand Water Heater
- ✓ Heirloom Maple & Antique White Cabinet Doors
- ✓ JBL Flip 5 Bluetooth Speaker and JBL Sound Bar
- ✓ RV Airflow System Improves A/C Airflow 40%
- ✓ Ent. System w/ Smart LED TV
- ✓ Seamless and Easy to Clean Surfex Counter Tops
- ✓ Serta Memory Foam 60" x 80" Queen Mattress
- ✓ StorMore Night Stands w/ USB & 110V Outlets
- ✓ Level Mate Pro App Makes Leveling the RV Easy