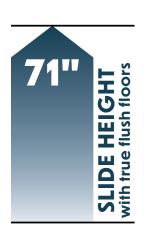

### INTERIOR

- ✓ 82" Ceiling Height & 71" Slide Room Height
- ✓ 5/8" Plywood Floor Tongue & Groove 16" On Center
- ✓ SafeTek Box w/ 110V & USB Charger
- ✔ Blackout Roller Shades
- ✓ Tankless On-Demand Water Heater
- ✓ Heirloom Maple & Antique White Cabinet Doors
- ✓ JBL Flip 5 Bluetooth Speaker and JBL Sound Bar
- ✓ RV Airflow System Improves A/C Airflow 40%
- ✓ Ent. System w/ Smart LED TV
- ✓ Seamless and Easy to Clean Surfex Counter Tops
- ✓ Serta Memory Foam 60" x 80" Queen Mattress
- ✓ StorMore Night Stands w/ USB & 110V Outlets
- ✓ Level Mate Pro App Makes Leveling the RV Easy