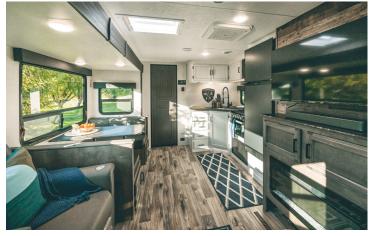

Designed for Campers by Campers!





# SR221VRK

UVW - 5,700 lbs. | Exterior Length - 27' | Sleeps - 4

#### SR231VRB

UVW - 5,580 lbs. | Exterior Length - 26' 6" | Sleeps - 4





### SR261VRB

UVW - 6,780 lbs. | Exterior Length - 31'11" | Sleeps - 6

#### SR281VBH

UVW - 6,510 lbs. | Exterior Length - 31' 10" | Sleeps - 10



## SR281VFD

UVW - 6,490 lbs. | Exterior Length - 32' 3" | Sleeps - 6

UVW - 7,040 lbs. | Exterior Length - 33' 11" | Sleeps - 10

# 2024 STRATUS











# VENTURE LE SO

#### 985 N 900 W | Shipshewana, IN 46565 | www.venture-rv.com

Due to continual research and advances, manufacturer reserves the right to change specifications, design, price and equipment without notice, and assumes no responsibility for any error in this literature. Some items shown are not included as standard or optional equipment. ©2023 Venture | 08/25/23 | 5M Dealer: