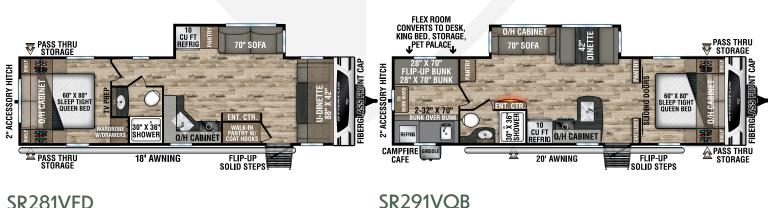

## SR281VFD

UVW - 6,490 lbs. | Exterior Length - 32' 3" | Sleeps - 6

UVW - 7,040 lbs. | Exterior Length - 33' 11" | Sleeps - 10