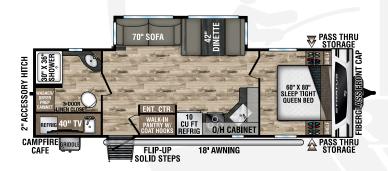

Designed for Campers by Campers!





# SR221VRK

UVW - 5,700 lbs. | Exterior Length - 27' | Sleeps - 4

#### SR231VRB

UVW - 5,580 lbs. | Exterior Length - 26' 6" | Sleeps - 4





### SR261VRB

UVW - 6,780 lbs. | Exterior Length - 31'11" | Sleeps - 6

#### SR281VBH

UVW - 6,510 lbs. | Exterior Length - 31' 10" | Sleeps - 10



## SR281VFD

UVW - 6,490 lbs. | Exterior Length - 32' 3" | Sleeps - 6

UVW - 7,040 lbs. | Exterior Length - 33' 11" | Sleeps - 10

# 2024 STRATUS











# VENTURE LE SO

#### 985 N 900 W | Shipshewana, IN 46565 | www.venture-rv.com

Due to continual research and advances, manufacturer reserves the right to change specifications, design, price and equipment without notice, and assumes no responsibility for any error in this literature. Some items shown are not included as standard or optional equipment. ©2023 Venture | 08/25/23 | 5M Dealer: