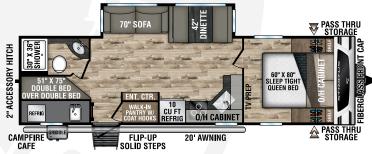

Designed for Campers by Campers!





# SR221VRK

UVW - 5,700 lbs. | Exterior Length - 27' | Sleeps - 4

#### SR231VRB

UVW - 5,580 lbs. | Exterior Length - 26' 6" | Sleeps - 4





### SR261VRB

UVW - 6,780 lbs. | Exterior Length - 31'11" | Sleeps - 6

#### SR281VBH

UVW - 6,510 lbs. | Exterior Length - 31' 10" | Sleeps - 10



## SR281VFD

UVW - 6,490 lbs. | Exterior Length - 32' 3" | Sleeps - 6

UVW - 7,040 lbs. | Exterior Length - 33' 11" | Sleeps - 10

# 2024 STRATUS











# VENTURE LE SO

#### 985 N 900 W | Shipshewana, IN 46565 | www.venture-rv.com

Due to continual research and advances, manufacturer reserves the right to change specifications, design, price and equipment without notice, and assumes no responsibility for any error in this literature. Some items shown are not included as standard or optional equipment. ©2023 Venture | 08/25/23 | 5M Dealer: