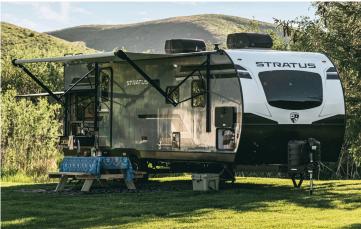

Designed for Campers by Campers!





# SR221VRK

UVW - 5,700 lbs. | Exterior Length - 27' | Sleeps - 4

#### SR231VRB

UVW - 5,580 lbs. | Exterior Length - 26' 6" | Sleeps - 4





### SR261VRB

UVW - 6,780 lbs. | Exterior Length - 31'11" | Sleeps - 6

#### SR281VBH

UVW - 6,510 lbs. | Exterior Length - 31' 10" | Sleeps - 10



## SR281VFD

UVW - 6,490 lbs. | Exterior Length - 32' 3" | Sleeps - 6

UVW - 7,040 lbs. | Exterior Length - 33' 11" | Sleeps - 10

# 2024 STRATUS











# VENTURE LE SO

#### 985 N 900 W | Shipshewana, IN 46565 | www.venture-rv.com

Due to continual research and advances, manufacturer reserves the right to change specifications, design, price and equipment without notice, and assumes no responsibility for any error in this literature. Some items shown are not included as standard or optional equipment. ©2023 Venture | 08/25/23 | 5M Dealer: