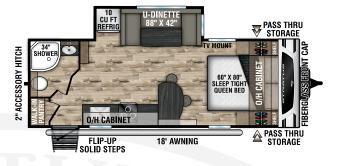

Designed for Campers by Campers!





# SR221VRK

UVW - 5,700 lbs. | Exterior Length - 27' | Sleeps - 4

#### SR231VRB

UVW - 5,580 lbs. | Exterior Length - 26' 6" | Sleeps - 4





### SR261VRB

UVW - 6,780 lbs. | Exterior Length - 31'11" | Sleeps - 6

#### SR281VBH

UVW - 6,510 lbs. | Exterior Length - 31' 10" | Sleeps - 10



## SR281VFD

UVW - 6,490 lbs. | Exterior Length - 32' 3" | Sleeps - 6

UVW - 7,040 lbs. | Exterior Length - 33' 11" | Sleeps - 10

# 2024 STRATUS











# VENTURE LE SO

#### 985 N 900 W | Shipshewana, IN 46565 | www.venture-rv.com

Due to continual research and advances, manufacturer reserves the right to change specifications, design, price and equipment without notice, and assumes no responsibility for any error in this literature. Some items shown are not included as standard or optional equi