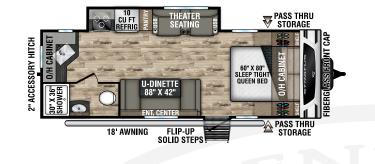

Designed for Campers by Campers!





# SR221VRK

UVW - 5,700 lbs. | Exterior Length - 27' | Sleeps - 4

#### SR231VRB

UVW - 5,580 lbs. | Exterior Length - 26' 6" | Sleeps - 4





### SR261VRB

UVW - 6,780 lbs. | Exterior Length - 31'11" | Sleeps - 6

#### SR281VBH

UVW - 6,510 lbs. | Exterior Length - 31' 10" | Sleeps - 10



## SR281VFD

UVW - 6,490 lbs. | Exterior Length - 32' 3" | Sleeps - 6

UVW - 7,040 lbs. | Exterior Length - 33' 11" | Sleeps - 10

# 2024 STRATUS











# VENTURE LE SO

#### 985 N 900 W | Shipshewana, IN 46565 | www.venture-rv.com

Due to continual research and advances, manufacturer reserves the right to change specifications, design, price and equipment without notice, and assumes no responsibility for any error in this literature. Some items shown are not included as standard or optional eq