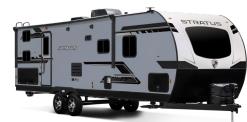

## **ULTRA-LITE TRAVEL TRAILERS**

SafeTek Box offers a hidden charging station to keep your valuables safe.

camping is all about eating. With the generous 10 CU FT refrigerator, you don't need to skimp on anything!

### **EXTERIOR**

- ✓ NXG Huck Bolt, Powder Coated & Baked Frame
- ✓ "AZDEL Onboard" Composite Fiberglass Sidewalls
- ✓ Lighted Power Tongue Jack
- ✓ Fiberglass Front Cap w/ Automotive Windshield
- ✓ Slam Latch Insulated Baggage Doors w/ Magnetic Catch
- ✓ Aluminum Flip Up Solid Steps w/ Fold Away Grab Handle
- ✓ Weather Shield Radiant Foil Wrapped 360°
- ✓ GoodYear Endurance Tires
- ✓ 250# Rated Frame Mount 2" Accessory Receiver
- ✓ One-Piece Dicor 'TUFFLEX' PVC Roof w/ Limited Lifetime Warranty
- ✓ Enclosed Gate Valves
- ✓ Fresh Water Tank Heat Pad
- ✓ Dexter Axles

### INTERIOR

- ✓ 5/8" Plywood Floor Tongue & Groove 16" On Center
- ✓ SafeTek Box w/ 110V & USB Charger
- ✓ Tankless Water Heater
- ✓ Heirloom Maple & Antique White Cabinet Doors
- ✓ (2) JBL Flip 5 Bluetooth Speakers
- ✓ RV Airflow System Improves A/C Airflow 40%
- ✓ Ent. System w/ Smart LED TV
- ✓ Level Mate Pro App Makes Leveling the RV Easy
- ✓ Serta Memory Foam 60" x 80" Queen Mattress
- ✓ Stor-More Night Stands w/ USB & 110V Outlets
- ✓ Seamless Live Edge Easy to Clean Surfex Counter Tops
- ✓ Go Power 100 Watt Solar w/30 Amp Controller & WiFi
- ✓ True Flush Floor Slides