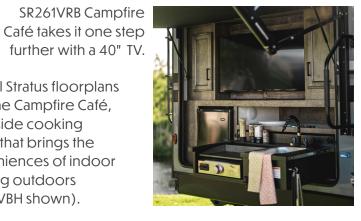

Exterior docking station includes outdoor shower.

Several Stratus floorplans offer the Campfire Café, an outside cooking station that brings the conveniences of indoor cooking outdoors (SR281VBH shown).