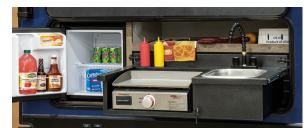

Exterior docking station includes outdoor shower.

Several Stratus floorplans offer the Campfire Café, an outside cooking station that brings the conveniences of indoor cooking outdoors (SR281VBH shown).