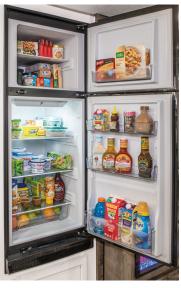

## **ULTRA-LITE TRAVEL TRAILERS**

SafeTek Box offers a hidden charging station to keep your valuables safe.

camping is all about eating. With the generous 10 CU FT refrigerator, you don't need to skimp on anything!