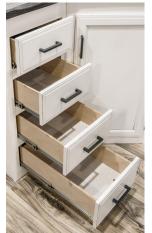

The optional theater seats recline individually, and offer heat, massage, USB ports and 110v outlets.

Screen Defender screen door and solid flip-up step keep the bugs out and add secure footing.

Antique White & Heirloom Maple-glazed hardwood cabinet doors & drawer faces with full-extension ball bearing drawer guides.