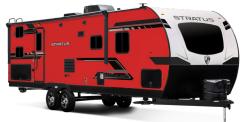

## **ULTRA-LITE TRAVEL TRAILERS**

SafeTek Box offers a hidden charging station to keep your valuables safe.

camping is all about eating. With the generous 10 CU FT refrigerator, you don't need to skimp on anything!

### **EXTERIOR**

- ✓ NXG Huck Bolt, Powder Coated & Baked Frame
- ✓ "AZDEL Onboard" Composite Fiberglass Sidewalls
- ✓ Lighted Power Tongue Jack
- ✓ Fiberglass Front Cap w/ Automotive Windshield
- ✓ Slam Latch Insulated Baggage Doors w/ Magnetic Catch
- ✓ Aluminum Flip Up Solid Steps w/ Fold Away Grab Handle
- ✓ Weather Shield Radiant Foil Wrapped 360°
- ✓ GoodYear Endurance Tires
- ✓ 250# Rated Frame Mount 2" Accessory Receiver
- ✓ One-Piece Dicor 'TUFFLEX' PVC Roof w/ Limited Lifetime Warranty
- ✓ Enclosed Gate Valves
- ✓ Fresh Water Tank Heat Pad
- ✓ Dexter Axles

### INTERIOR

- ✓ 5/8" Plywood Floor Tongue & Groove 16" On Center
- ✓ SafeTek Box w/ 110V & USB Charger
- ✓ Tankless Water Heater
- ✓ Heirloom Maple & Antique White Cabinet Doors
- ✓ (2) JBL Flip 5 Bluetooth Speakers
- ✓ RV Airflow System Improves A/C Airflow 40%
- ✓ Ent. System w/ Smart LED TV
- ✓ Level Mate Pro App Makes Leveling the RV Easy
- ✓ Serta Memory Foam 60" x 80" Queen Mattress
- ✓ Stor-More Night Stands w/ USB & 110V Outlets
- ✓ Seamless Live Edge Easy to Clean Surfex Counter Tops
- ✓ Go Power 100 Watt Solar w/30 Amp Controller & WiFi
- ✓ True Flush Floor Slides