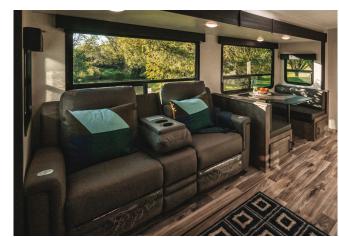

The optional theater seats recline individually, and offer heat, massage, USB ports and 110v outlets.

Screen Defender screen door and solid flip-up step keep the bugs out and add secure footing.

Antique White & Heirloom Maple-glazed hardwood cabinet doors & drawer faces with full-extension ball bearing drawer guides.