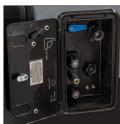

## **ULTRA-LITE TRAVEL TRAILERS**

SafeTek Box offers a hidden charging station to keep your valuables safe.

camping is all about eating. With the generous 10 CU FT refrigerator, you don't need to skimp on anything!