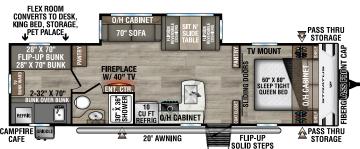

# STRATUS

# VENTURE

### Ultra-Lite Travel Trailers

# Designed for (ampers by (ampers!



#### SR200VRB

UVW - 4,450 lbs. | Exterior Length - 23'1" | Sleeps - 4



SR211VBH

UVW - 5,480 lbs. | Exterior Length - 26'3" | Sleeps - 8



#### SR221VRK

UVW - 5,430 lbs. | Exterior Length - 27' | Sleeps - 4



#### SR231VRB

UVW - 5,600 lbs. | Exterior Length - 26' 6" | Sleeps - 4



#### SR241VRK

UVW - 5,770 lbs. | Exterior Length - 28' | Sleeps - 6



#### SR261VRB

UVW - 6,720 lbs. | Exterior Length - 31'11" | Sleeps - 6



#### SR262VFK

UVW - 7,170 lbs. | Exterior Length - 31'11" | Sleeps - 4



#### SR281VBH

UVW - 6,540 lbs. | Exterior Length - 31'11" | Sleeps - 10

## 2026 STRATUS







UVW-TBD | Exterior Length-TBD | Sleeps-TBD

#### SR291VQB

UVW - 6,940 lbs. | Exterior Length - 33'11" | Sleeps - 10



#### SR302VBH

UVW - 7,350 lbs. | Exterior Length - 33'11" | Sleeps - 10

















985 N 900 W | Shipshewana, IN 46565 | www.venture-rv.com

Due to continual research and advances, manufacturer reserves the right to change specifications, design, price and equipment without notice, and assumes no responsibility for any error in this literature.

Some items shown are not included as standard or optional equipment.

©2025 Venture RV, a division of K. Z., Inc. All Rights Reserved | 07/14/25 | 00M

Dealer: