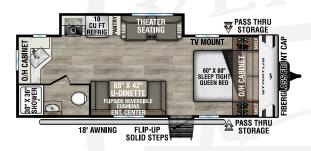

# STRATUS

# VENTURE

### Ultra-Lite Travel Trailers

# Designed for (ampers by (ampers!



#### SR200VRB

UVW - 4,450 lbs. | Exterior Length - 23'1" | Sleeps - 4



SR211VBH

UVW - 5,480 lbs. | Exterior Length - 26'3" | Sleeps - 8



#### SR221VRK

UVW - 5,430 lbs. | Exterior Length - 27' | Sleeps - 4



#### SR231VRB

UVW - 5,600 lbs. | Exterior Length - 26' 6" | Sleeps - 4



#### SR241VRK

UVW - 5,770 lbs. | Exterior Length - 28' | Sleeps - 6



#### SR261VRB

UVW - 6,720 lbs. | Exterior Length - 31'11" | Sleeps - 6



#### SR262VFK

UVW - 7,170 lbs. | Exterior Length - 31'11" | Sleeps - 4



#### SR281VBH

UVW - 6,540 lbs. | Exterior Length - 31'11" | Sleeps - 10

## 2026 STRATUS







UVW-TBD | Exterior Length-TBD | Sleeps-TBD

#### SR291VQB

UVW - 6,940 lbs. | Exterior Length - 33'11" | Sleeps - 10



#### SR302VBH

UVW - 7,350 lbs. | Exterior Length - 33'11" | Sleeps - 10

















985 N 900 W | Shipshewana, IN 46565 | www.venture-rv.com

Due to continual research and advances, manufacturer reserves th