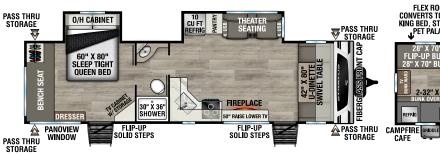

# STRATUS

# VENTURE

### Ultra-Lite Travel Trailers

# Designed for (ampers by (ampers!



#### SR200VRB

UVW - 4,450 lbs. | Exterior Length - 23'1" | Sleeps - 4



SR211VBH

UVW - 5,480 lbs. | Exterior Length - 26'3" | Sleeps - 8



#### SR221VRK

UVW - 5,430 lbs. | Exterior Length - 27' | Sleeps - 4



#### SR231VRB

UVW - 5,600 lbs. | Exterior Length - 26' 6" | Sleeps - 4



#### SR241VRK

UVW - 5,770 lbs. | Exterior Length - 28' | Sleeps - 6



#### SR261VRB

UVW - 6,720 lbs. | Exterior Length - 31'11" | Sleeps - 6



#### SR262VFK

UVW - 7,170 lbs. | Exterior Length - 31'11" | Sleeps - 4



#### SR281VBH

UVW - 6,540 lbs. | Exterior Length - 31'11" | Sleeps - 10

## 2026 STRATUS







UVW-TBD | Exterior Length-TBD | Sleeps-TBD

#### SR291VQB

UVW - 6,940 lbs. | Exterior Length - 33'11" | Sleeps - 10



#### SR302VBH

UVW - 7,350 lbs. | Exterior Length - 33'11" | Sleeps - 10

















985 N 900 W | Shipshewana, IN 46565 | www.venture-rv.com

Due to continual research and advances, manufacturer reserves the right to change specifications, design, price and equipment without notice, and assumes no responsibility for any error in this literature.

Some items shown are not included as standard or optional equipment.

©2025 Venture RV, a division of K. Z., Inc. All Rights Reserved | 07/14/25 | 00M

Dealer: