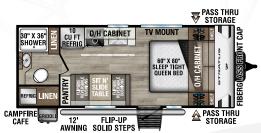

#### SR200VRB

UVW - 4,450 lbs. | Exterior Length - 23'1" | Sleeps - 4

SR211VBH

UVW - 5,480 lbs. | Exterior Length - 26'3" | Sleeps - 8