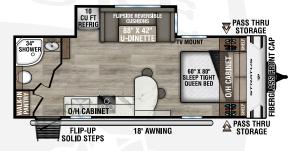

# STRATUS

# VENTURE

### Ultra-Lite Travel Trailers

# Designed for (ampers by (ampers!



#### SR200VRB

UVW - 4,450 lbs. | Exterior Length - 23'1" | Sleeps - 4



SR211VBH

UVW - 5,480 lbs. | Exterior Length - 26'3" | Sleeps - 8



#### SR221VRK

UVW - 5,430 lbs. | Exterior Length - 27' | Sleeps - 4



#### SR231VRB

UVW - 5,600 lbs. | Exterior Length - 26' 6" | Sleeps - 4



#### SR241VRK

UVW - 5,770 lbs. | Exterior Length - 28' | Sleeps - 6



#### SR261VRB

UVW - 6,720 lbs. | Exterior Length - 31'11" | Sleeps - 6



#### SR262VFK

UVW - 7,170 lbs. | Exterior Length - 31'11" | Sleeps - 4



#### SR281VBH

UVW - 6,540 lbs. | Exterior Length - 31'11" | Sleeps - 10

## 2026 STRATUS







UVW-TBD | Exterior Length-TBD | Sleeps-TBD

#### SR291VQB

UVW - 6,940 lbs. | Exterior Length - 33'11" | Sleeps - 10



#### SR302VBH

UVW - 7,350 lbs. | Exterior Length - 33'11" | Sleeps - 10

















985 N 900 W | Shipshewana, IN 46565 | www.venture-rv.com

Due to continual research and advances, manufacturer reserves the right to change specifications, design, price and equipment without no