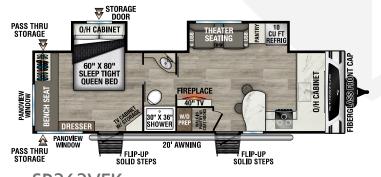

# STRATUS

# VENTURE

### Ultra-Lite Travel Trailers

# Designed for (ampers by (ampers!



#### SR200VRB

UVW - 4,450 lbs. | Exterior Length - 23'1" | Sleeps - 4



SR211VBH

UVW - 5,480 lbs. | Exterior Length - 26'3" | Sleeps - 8



#### SR221VRK

UVW - 5,430 lbs. | Exterior Length - 27' | Sleeps - 4



#### SR231VRB

UVW - 5,600 lbs. | Exterior Length - 26' 6" | Sleeps - 4



#### SR241VRK

UVW - 5,770 lbs. | Exterior Length - 28' | Sleeps - 6



#### SR261VRB

UVW - 6,720 lbs. | Exterior Length - 31'11" | Sleeps - 6



#### SR262VFK

UVW - 7,170 lbs. | Exterior Length - 31'11" | Sleeps - 4



#### SR281VBH

UVW - 6,540 lbs. | Exterior Length - 31'11" | Sleeps - 10

## 2026 STRATUS







UVW-TBD | Exterior Length-TBD | Sleeps-TBD

#### SR291VQB

UVW - 6,940 lbs. | Exterior Length - 33'11" | Sleeps - 10



#### SR302VBH

UVW - 7,350 lbs. | Exterior Length - 33'11" | Sleeps - 10

















985 N 900 W | Shipshewana, IN 46565 | www.venture-rv.com

Due to continual research and advances, manufacturer reserves the right to change specifications, design, price and equipment without notice, and assumes no responsibility for any error in this literature.

Some items shown are not included as standard or optional equipment.

©2025 Venture RV, a division of K. Z., Inc. All Rights Reserved | 07/14/25 | 00M