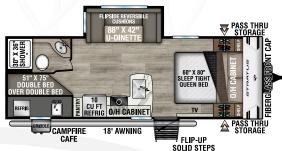

# STRATUS

# VENTURE

### Ultra-Lite Travel Trailers

# Designed for (ampers by (ampers!



#### SR200VRB

UVW - 4,450 lbs. | Exterior Length - 23'1" | Sleeps - 4



SR211VBH

UVW - 5,480 lbs. | Exterior Length - 26'3" | Sleeps - 8



#### SR221VRK

UVW - 5,430 lbs. | Exterior Length - 27' | Sleeps - 4



#### SR231VRB

UVW - 5,600 lbs. | Exterior Length - 26' 6" | Sleeps - 4



#### SR241VRK

UVW - 5,770 lbs. | Exterior Length - 28' | Sleeps - 6



#### SR261VRB

UVW - 6,720 lbs. | Exterior Length - 31'11" | Sleeps - 6



#### SR262VFK

UVW - 7,170 lbs. | Exterior Length - 31'11" | Sleeps - 4



#### SR281VBH

UVW - 6,540 lbs. | Exterior Length - 31'11" | Sleeps - 10

## 2026 STRATUS







UVW-TBD | Exterior Length-TBD | Sleeps-TBD

#### SR291VQB

UVW - 6,940 lbs. | Exterior Length - 33'11" | Sleeps - 10



#### SR302VBH

UVW - 7,350 lbs. | Exterior Length - 33'11" | Sleeps - 10

















985 N 900 W | Shipshewana, IN 46565 | www.venture-rv.