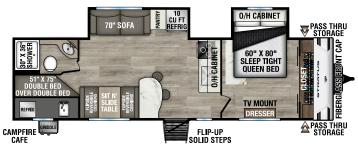

E

### Ultra-Lite Travel Trailers

# Designed for (ampers by (ampers!



#### SR200VRB

UVW - 4,450 lbs. | Exterior Length - 23'1" | Sleeps - 4



SR211VBH

UVW - 5,480 lbs. | Exterior Length - 26'3" | Sleeps - 8



#### SR221VRK

UVW - 5,430 lbs. | Exterior Length - 27' | Sleeps - 4



#### SR231VRB

UVW - 5,600 lbs. | Exterior Length - 26' 6" | Sleeps - 4



#### SR241VRK

UVW - 5,770 lbs. | Exterior Length - 28' | Sleeps - 6



#### SR261VRB

UVW - 6,720 lbs. | Exterior Length - 31'11" | Sleeps - 6



#### SR262VFK

UVW - 7,170 lbs. | Exterior Length - 31'11" | Sleeps - 4



#### SR281VBH

UVW - 6,540 lbs. | Exterior Length - 31'11" | Sleeps - 10

## 2026 STRATUS







UVW-TBD | Exterior Length-TBD | Sleeps-TBD

#### SR291VQB

UVW - 6,940 lbs. | Exterior Length - 33'11" | Sleeps - 10



#### SR302VBH

UVW - 7,350 lbs. | Exterior Length - 33'11" | Sleeps - 10

















985 N 900 W | Shipshewana, IN 46565 | www.venture-rv.com

Due to continual research and advances, manufacturer reserves the right to change specifications, design, price and equipment without notice, and assumes no responsibility for any error in this literature.

Some items shown are not included as standard or optional equipment.

©2025 Venture RV, a division of K. Z., Inc. All Rights Reserved | 07/14/25 | 00M

Dealer: