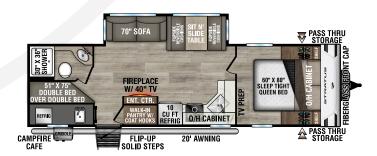

# STRATUS

# VENTURE

### Ultra-Lite Travel Trailers

# Designed for (ampers by (ampers!



#### SR200VRB

UVW - 4,450 lbs. | Exterior Length - 23'1" | Sleeps - 4



SR211VBH

UVW - 5,480 lbs. | Exterior Length - 26'3" | Sleeps - 8



#### SR221VRK

UVW - 5,430 lbs. | Exterior Length - 27' | Sleeps - 4



#### SR231VRB

UVW - 5,600 lbs. | Exterior Length - 26' 6" | Sleeps - 4



#### SR241VRK

UVW - 5,770 lbs. | Exterior Length - 28' | Sleeps - 6



#### SR261VRB

UVW - 6,720 lbs. | Exterior Length - 31'11" | Sleeps - 6



#### SR262VFK

UVW - 7,170 lbs. | Exterior Length - 31'11" | Sleeps - 4



#### SR281VBH

UVW - 6,540 lbs. | Exterior Length - 31'11" | Sleeps - 10

## 2026 STRATUS







UVW-TBD | Exterior Length-TBD | Sleeps-TBD

#### SR291VQB

UVW - 6,940 lbs. | Exterior Length - 33'11" | Sleeps - 10



#### SR302VBH

UVW - 7,350 lbs. | Exterior Length - 33'11" | Sleeps - 10

















985 N 900 W | Shipshewana, IN 46565 | www.venture-rv.com

Due to continual research and advances, manufacturer reserves the right to change specifications, design, price and equipment without notice, and assumes no responsibility for any error in this literature.

Some items shown are not included as standard or optional equipment.

©2025 Venture RV, a division of K. Z., Inc. All Rights Reserved | 07/14/25 | 00M

Dealer: