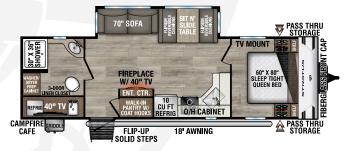

# STRATUS

# VENTURE

### Ultra-Lite Travel Trailers

# Designed for (ampers by (ampers!



#### SR200VRB

UVW - 4,450 lbs. | Exterior Length - 23'1" | Sleeps - 4



SR211VBH

UVW - 5,480 lbs. | Exterior Length - 26'3" | Sleeps - 8



#### SR221VRK

UVW - 5,430 lbs. | Exterior Length - 27' | Sleeps - 4



#### SR231VRB

UVW - 5,600 lbs. | Exterior Length - 26' 6" | Sleeps - 4



#### SR241VRK

UVW - 5,770 lbs. | Exterior Length - 28' | Sleeps - 6



#### SR261VRB

UVW - 6,720 lbs. | Exterior Length - 31'11" | Sleeps - 6



#### SR262VFK

UVW - 7,170 lbs. | Exterior Length - 31'11" | Sleeps - 4



#### SR281VBH

UVW - 6,540 lbs. | Exterior Length - 31'11" | Sleeps - 10

## 2026 STRATUS







UVW-TBD | Exterior Length-TBD | Sleeps-TBD

#### SR291VQB

UVW - 6,940 lbs. | Exterior Length - 33'11" | Sleeps - 10



#### SR302VBH

UVW - 7,350 lbs. | Exterior Length - 33'11" | Sleeps - 10

















985 N 900 W | Shipshewana, IN 46565 | www.venture-rv.com

Due to continual research and advances, manufacturer reserves the right to change specifications, design, price and equipment without notice, and assumes no responsibility for any error in this literature.

Some items shown are not included as standard or optional equipment.

©2025