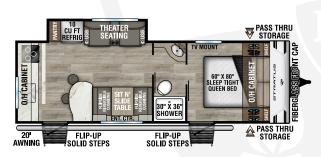

# STRATUS

# VENTURE

### Ultra-Lite Travel Trailers

# Designed for (ampers by (ampers!



#### SR200VRB

UVW - 4,450 lbs. | Exterior Length - 23'1" | Sleeps - 4



SR211VBH

UVW - 5,480 lbs. | Exterior Length - 26'3" | Sleeps - 8



#### SR221VRK

UVW - 5,430 lbs. | Exterior Length - 27' | Sleeps - 4



#### SR231VRB

UVW - 5,600 lbs. | Exterior Length - 26' 6" | Sleeps - 4



#### SR241VRK

UVW - 5,770 lbs. | Exterior Length - 28' | Sleeps - 6



#### SR261VRB

UVW - 6,720 lbs. | Exterior Length - 31'11" | Sleeps - 6



#### SR262VFK

UVW - 7,170 lbs. | Exterior Length - 31'11" | Sleeps - 4



#### SR281VBH

UVW - 6,540 lbs. | Exterior Length - 31'11" | Sleeps - 10

## 2026 STRATUS







UVW-TBD | Exterior Length-TBD | Sleeps-TBD

#### SR291VQB

UVW - 6,940 lbs. | Exterior Length - 33'11" | Sleeps - 10



#### SR302VBH

UVW - 7,350 lbs. | Exterior Length - 33'11" | Sleeps - 10

















985 N 900 W | Shipshewana, IN 46565 | www.venture-rv.com

Due to continual research and advances, manufacturer reserves the right to change specifications, design, price and equipment without notice, and assumes no responsibility for any error in this literature.

Some